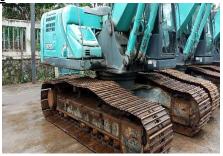

#### Inspection summary

| Part          | Evaluation  |          |
|---------------|-------------|----------|
| LOWER MACHINE | 2.0 🛊 🛊 🌣 🕏 | Ž        |
| OPERATOR CAB  | 3.0 🚓 🌧 🕏 🕏 | <u>~</u> |
| PERPORMANCE   | 4.0 🕏 🕏 🕏   | ~        |
| UPPER MACHINE | 4.5 衰 衰 衰 🕏 | À        |
| ATTACHMENT    | 2.0 🚖 🚖 🏂 🏂 | À        |
| Total         | 3.0 🍁 🍁 💠   | ~        |

## Conclusion & Comments

Overall, condition unit ready to work, the performance is in manufacture standard but must be repair for undercariage and attachment