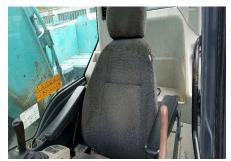

is required. / Small leakage.
- \*\* : Workable condition, but mager repair is required. / Middle leakage.
- \* : Non -workable, missing part. / Big leakage.



MODEL: SK200-10 Y.O.M.: 2019 S/N: YN15426053

### **Conclusion & Comments**

## Conclusion & Comments

Overall, condition unit ready to work, the performance is in manufacture standard but must be repair for undercariage and attachment

## Conducted the machine

rectification

As Is Condition

### ~Remarks~

<sup>·</sup>This document reflects the condition of this Excavator at the time of inspection to the best of our ability.

<sup>·</sup> We will not be held accountable for any liabilities, from this machine condition report. • Please contact us for the viewing and inspection arrangement of the machine.

**Photos**