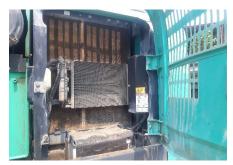

required. / Small leakage.
- \*\* : Workable condition, but mager repair is required. / Middle leakage.
- \* : Non -workable, missing part. / Big leakage.



MODEL: SK200-10 Y.O.M.: 2019 S/N: YN15426053

### **Conclusion & Comments**

## Conclusion & Comments

Overall, condition unit ready to work, the performance is in manufacture standard but must be repair for undercariage and attachment

## Conducted the machine

rectification

As Is Condition

### ~Remarks~

<sup>·</sup>This document reflects the condition of this Excavator at the time of inspection to the best of our ability.

<sup>·</sup> We will not be held accountable for any liabilities, from this machine condition report. • Please contact us for the viewing and inspection arrangement of the machine.

**Photos**