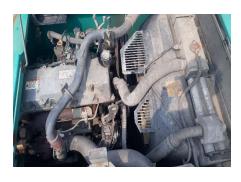

air is required. / Small leakage.
- \*\* : Workable condition, but mager repair is required. / Middle leakage.
- \* : Non -workable, missing part. / Big leakage.



MODEL: SK200-10 Y.O.M.: 2019 S/N: YN15426053

### **Conclusion & Comments**

## Conclusion & Comments

Overall, condition unit ready to work, the performance is in manufacture standard but must be repair for undercariage and attachment

## Conducted the machine

rectification

As Is Condition

### ~Remarks~

<sup>·</sup>This document reflects the condition of this Excavator at the time of inspection to the best of our ability.

<sup>·</sup> We will not be held accountable for any liabilities, from this machine condition report. • Please contact us for the viewing and inspection arrangement of the machine.

**Photos**