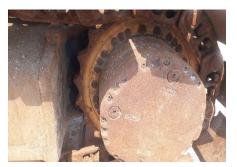

#### Inspection summary

| Part          | Evaluation  |          |
|---------------|-------------|----------|
| LOWER MACHINE | 2.0 🛊 🛊 🌣 🕏 | Ž        |
| OPERATOR CAB  | 3.0 🚓 🌧 🕏 🕏 | <u>~</u> |
| PERPORMANCE   | 4.0 🕏 🕏 🕏   | ~        |
| UPPER MACHINE | 4.5 衰 衰 衰 🕏 | À        |
| ATTACHMENT    | 2.0 🚖 🚖 🏂 🏂 | À        |
| Total         | 3.0 🍁 🍁 💠   | ~        |

## Conclusion & Comments

Overall, condition unit ready to work, the performance is in manufacture standard but must be repair for undercariage and attachment