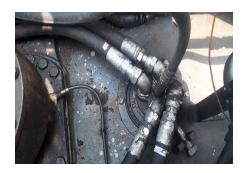

equired. / Small leakage.
- \*\* : Workable condition, but mager repair is required. / Middle leakage.
- \* : Non -workable, missing part. / Big leakage.



MODEL: SK200-10 Y.O.M.: 2019 S/N: YN15426053

### **Conclusion & Comments**

## Conclusion & Comments

Overall, condition unit ready to work, the performance is in manufacture standard but must be repair for undercariage and attachment

## Conducted the machine

rectification

As Is Condition

### ~Remarks~

<sup>·</sup>This document reflects the condition of this Excavator at the time of inspection to the best of our ability.

<sup>·</sup> We will not be held accountable for any liabilities, from this machine condition report. • Please contact us for the viewing and inspection arrangement of the machine.

**Photos**