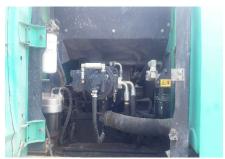

#### Inspection summary

| Part          | Evaluation  |          |
|---------------|-------------|----------|
| LOWER MACHINE | 2.0 🛊 🛊 🌣 🕏 | Ž        |
| OPERATOR CAB  | 3.0 🚓 🌧 🕏 🕏 | <u>~</u> |
| PERPORMANCE   | 4.0 🕏 🕏 🕏   | ~        |
| UPPER MACHINE | 4.5 衰 衰 衰 🕏 | À        |
| ATTACHMENT    | 2.0 🚖 🚖 🏂 🏂 | À        |
| Total         | 3.0 🍁 🍁 💠   | ~        |

## Conclusion & Comments

Overall, condition unit ready to work, the performance is in manufacture standard but must be repair for undercariage and attachment