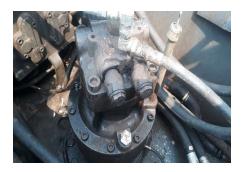

#### Inspection summary

| Part          | Evaluation  |          |
|---------------|-------------|----------|
| LOWER MACHINE | 2.0 🛊 🛊 🌣 🕏 | Ž        |
| OPERATOR CAB  | 3.0 🚓 🌧 🕏 🕏 | <u>~</u> |
| PERPORMANCE   | 4.0 🕏 🕏 🕏   | ~        |
| UPPER MACHINE | 4.5 衰 衰 衰 🕏 | À        |
| ATTACHMENT    | 2.0 🚖 🚖 🏂 🏂 | À        |
| Total         | 3.0 🍁 🍁 💠   | ~        |

## Conclusion & Comments

Overall, condition unit ready to work, the performance is in manufacture standard but must be repair for undercariage and attachment