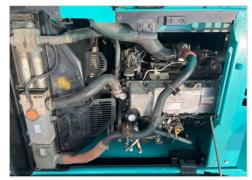

## Used crawler crane condition

Inspection summary

| Part          | Evaluation |   |    |   |    |     |
|---------------|------------|---|----|---|----|-----|
| LOWER MACHINE | 4.0        | * | *  | * | *  | M   |
| OPERATOR CAB  | 4.0        | * | *  | 2 | 25 | \$  |
| PERPORMANCE   | 4.0        | * | 25 | 六 | 25 | 2/2 |
| UPPER MACHINE | 4.0        | 太 | *  | A | 2  | 25  |
| ATTACHMENT    | 4.0        | × | X  | * |    | 公   |
| Total         | 4.0        | 1 | 太  | * | *  | 23  |

# **Photos**