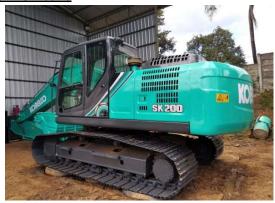

## **KOBELCO USED SK200-10**

 MODEL:
 SK200-10 HD

 CAPACITY:
 20 T (Year 2019)

 S/NO:
 YN15426118

 ENGINE HRS:
 10.479 HM

 CONDITION:
 As Is Condition

DELIVERY TERM:Franco PT. DKCMI, USED EQUIPMENT CENTER, BogorPRICE:Rp795,000,000 (exclude Tax 11%)

# **Photos**