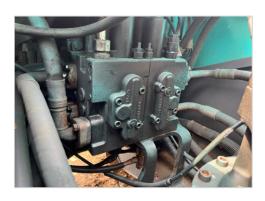

is required. / Middle leakage.
- ★ : Non -workable, missing part. / Big leakage.



Y.O.M.: 2019 S/N: YN15426118

### **Conclusion & Comments**

## Conclusion & Comments

Unit Condition: New Tracklink, Trackshoes, Sprocket, & Upper Roller, Re-sealing all Cylinder Boom, Arm, Bucket, Service 2000 HM, Overall, condition unit ready to work, the performance is in manufacture standard

Conducted the machine rectification

As Is Condition

<sup>~</sup>Remarks~

 $<sup>\</sup>cdot \text{This document reflects the condition of this Excavator at the time of inspection to the best of our ability.}$ 

<sup>•</sup>We will not be held accountable for any liabilities, from this machine condition report. •Please contact us for the viewing and inspection arrangement of the machine.

# **Photos**