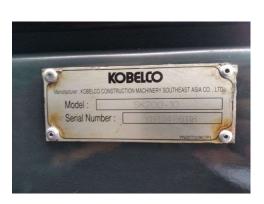

## **KOBELCO USED SK200-10**

 MODEL:
 SK200-10 HD

 CAPACITY:
 20 T (Year 2019)

 S/NO:
 YN15426118

 ENGINE HRS:
 10.479 HM

 CONDITION:
 As Is Condition

DELIVERY TERM:Franco PT. DKCMI, USED EQUIPMENT CENTER, BogorPRICE:Rp795,000,000 (exclude Tax 11%)

  ★★ :Workable condition, but mager repair is required. / Middle leakage.
- ★ : Non -workable, missing part. / Big leakage.

Y.O.M.: 2019 S/N: YN15426118