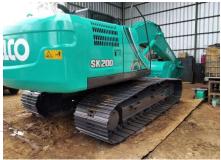

## **KOBELCO USED SK200-10**

 MODEL:
 SK200-10 HD

 CAPACITY:
 20 T (Year 2019)

 S/NO:
 YN15426118

 ENGINE HRS:
 10.479 HM

 CONDITION:
 As Is Condition

DELIVERY TERM:Franco PT. DKCMI, USED EQUIPMENT CENTER, BogorPRICE:Rp795,000,000 (exclude Tax 11%)

# **Photos**