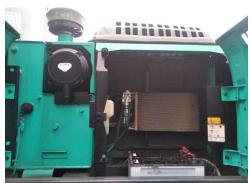

## Used crawler crane condition

Inspection summary

| Part          | Evaluation |   |    |   |    |     |
|---------------|------------|---|----|---|----|-----|
| LOWER MACHINE | 4.0        | * | *  | * | *  | M   |
| OPERATOR CAB  | 4.0        | * | *  | 2 | 25 | \$  |
| PERPORMANCE   | 4.0        | * | 25 | 六 | 25 | 2/2 |
| UPPER MACHINE | 4.0        | 太 | *  | A | 2  | 25  |
| ATTACHMENT    | 4.0        | × | X  | * |    | 公   |
| Total         | 4.0        | 1 | 太  | * | *  | 23  |

# **Photos**