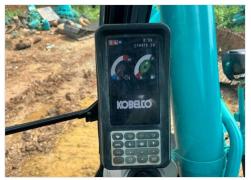

pair is required. / Middle leakage.
- ★ : Non -workable, missing part. / Big leakage.



Y.O.M.: 2019 S/N: YN15426118

### **Conclusion & Comments**

## Conclusion & Comments

Unit Condition: New Tracklink, Trackshoes, Sprocket, & Upper Roller, Re-sealing all Cylinder Boom, Arm, Bucket, Service 2000 HM, Overall, condition unit ready to work, the performance is in manufacture standard

Conducted the machine rectification

As Is Condition

<sup>~</sup>Remarks~

 $<sup>\</sup>cdot \text{This document reflects the condition of this Excavator at the time of inspection to the best of our ability.}$ 

<sup>•</sup>We will not be held accountable for any liabilities, from this machine condition report. •Please contact us for the viewing and inspection arrangement of the machine.

# **Photos**